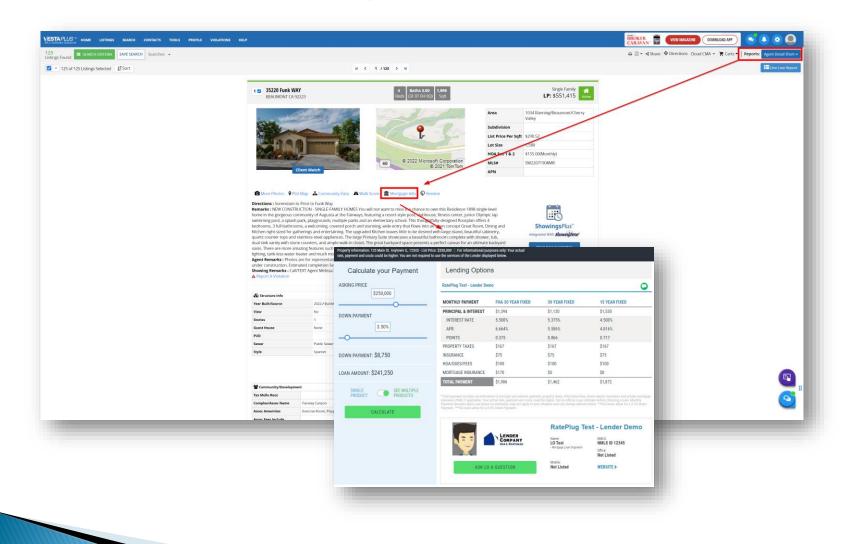

## **The MLS Integration Overview**

Within the VestaPLUS MLS Portal, clicking on the *Mortgage Info* link will open a *Lender Detail* display that provides further information on the Loan Officer(s) and their loan programs:

This is an example of the emailed report from the VestaPLUS MLS portal. The *Mortgage Info* link is available on all of the reports listed below:

- Agent Detail Short Client Detail Short
- Agent Detail Full Client Detail Full
- Agent Showing ٠