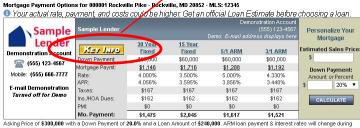

# The KEY INFO button will take you to RatePlug's Lender Detail Information

#### Sign up for RatePlug: Click Here or Call (877) 710-0808.

Percentage Rate. ARM Rates may increase after consumation.

Terms of Repayment:30 Year Fixed: 360 payments of \$1,146 at 4.000% (4.056% APR) 15 Year Fixed: 180 payments of \$1,716 at 3.500% (3.595% APR) 5/1 ARM:

terms of Repayments of the Parkets and payments of \$1,146 at 4,000% (4,056% APR) 3/1 ARM: 36 payments of \$1,288 at 5,000% and 300 payments of \$1,059 at 3,125% (3,856% APR) 3/1 ARM: 36 payments of \$1,192 at 4,330% and 324 payments of \$1,040 at 3,125% (3,448% APR)

term. Click Key Info for required disclosure, Ins. = Home Owners Insurance Click here for relationship disclosure.