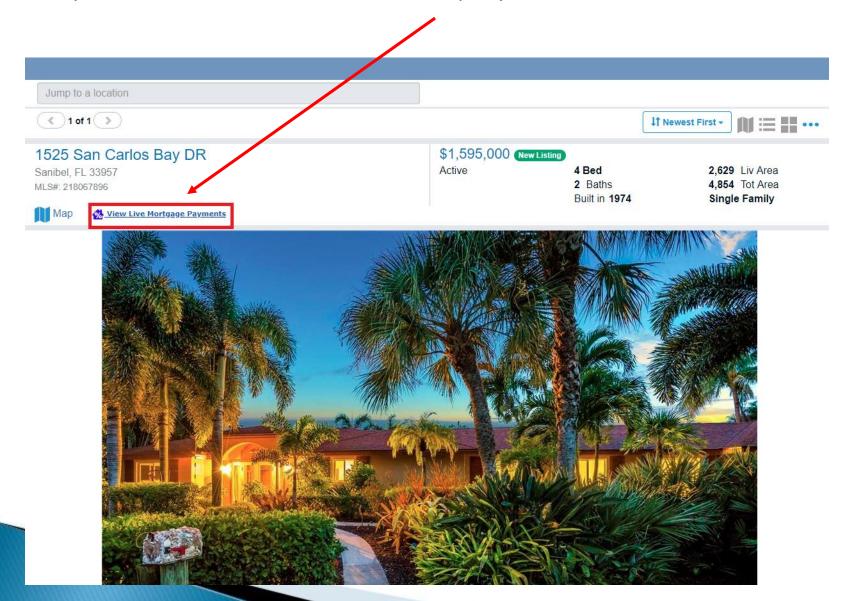

### An example of an emailed version of the Full Property View

When an Agent sends properties to a Homebuyer, they will receive an email that takes them to this page. The Homebuyer will get additional details by clicking the property picture