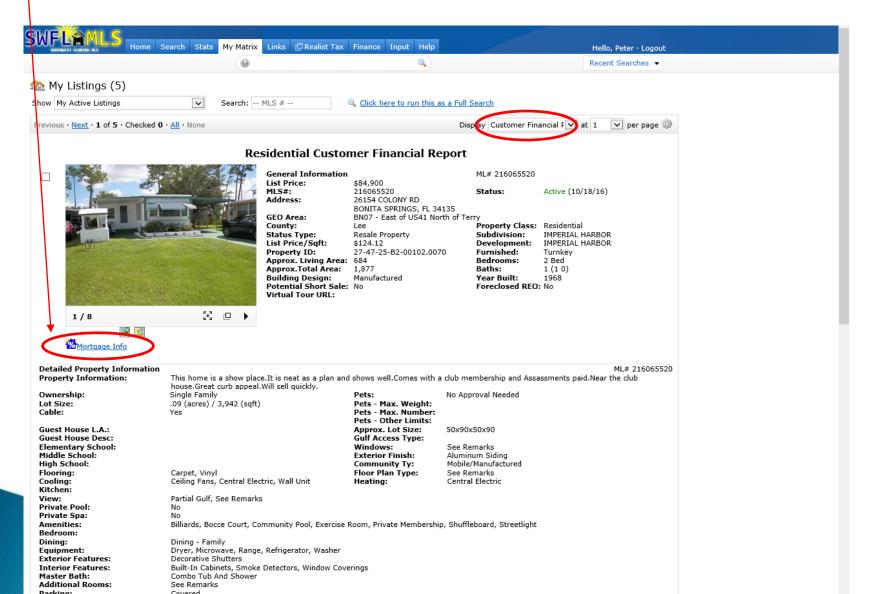

#### The RatePlug Link appears on the following Buyer Reports:

Customer Financial Report (RES)

Clicking the Mortgage Info link will bring you to RatePlug's Property Detail (next page)

# The KEY INFO button will take you to RatePlug's Lender Detail Information