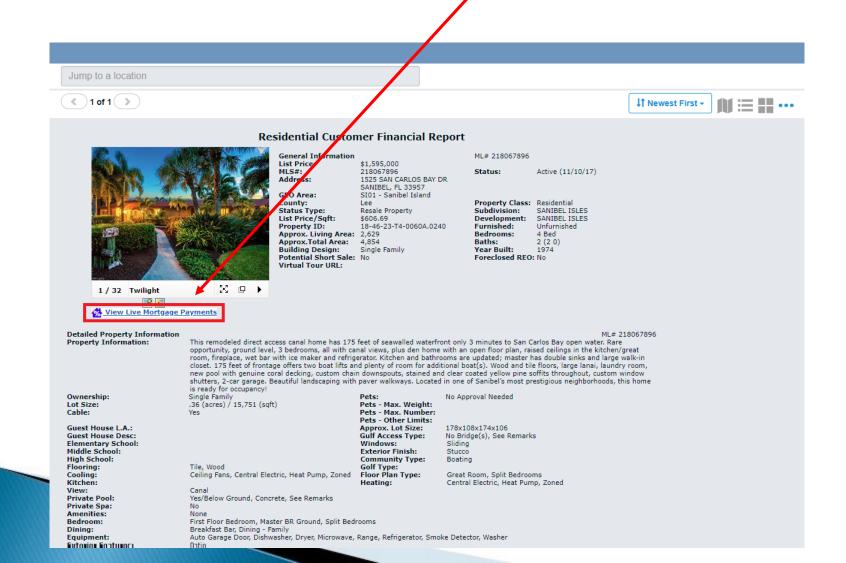

#### The RatePlug Link appears on the following Buyer Reports:

Customer Financial Report (RES)

Clicking the Mortgage Info link will bring you to RatePlug's Property Detail (next page)