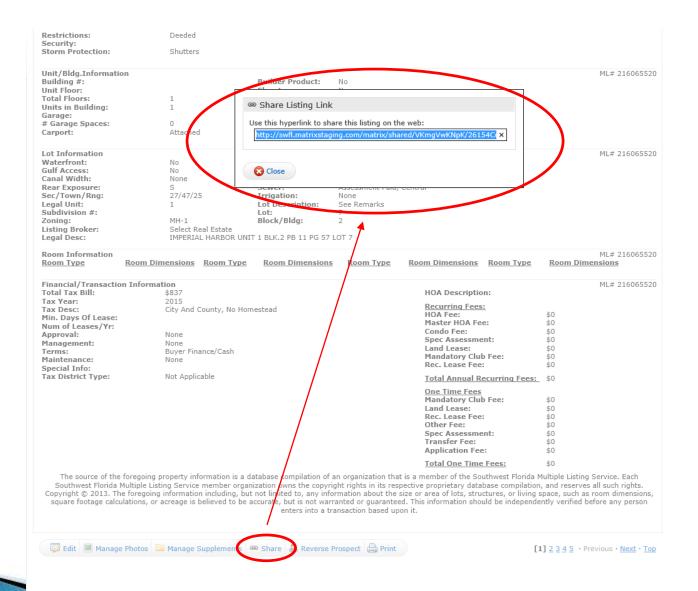

The KEY INFO button will take you to RatePlug's Lender Detail Information



#### Sign up for RatePlug: Click Here or Call (877) 710-0808.



Percentage Rate. ARM Rates may increase after consumation.

Terms of Repayment:30 Year Fixed: 360 payments of \$1,146 at 4.000% (4.056% APR) 15 Year Fixed: 180 payments of \$1,716 at 3.500% (3.595% APR) 5/1 ARM:

terms of Repayments of the Parkets and payments of \$1,146 at 4,000% (4,056% APR) 3/1 ARM: 36 payments of \$1,288 at 5,000% and 300 payments of \$1,059 at 3,125% (3,856% APR) 3/1 ARM: 36 payments of \$1,192 at 4,330% and 324 payments of \$1,040 at 3,125% (3,448% APR)



term. Click Key Info for required disclosure, Ins. = Home Owners Insurance Click here for relationship disclosure.

#### The Customer Financial Report is shareable as well





#### An example of an emailed version of the *Customer Financial Report*

(RatePlug is also available on the Full Property view)



### An example of an emailed version of the Full Property View



When an Agent sends properties to a Homebuyer, they will receive an email that takes them to this page. The Homebuyer will get additional details by clicking the property picture



## The Homebuyer will then click on the BREAKDOWN OF MONTHLY COST link



# Upon clicking the *BREAKDOWN OF MONTHLY COST*, the RatePlug "Blade" will slide onto the screen



www.rateplug.com/SWFL