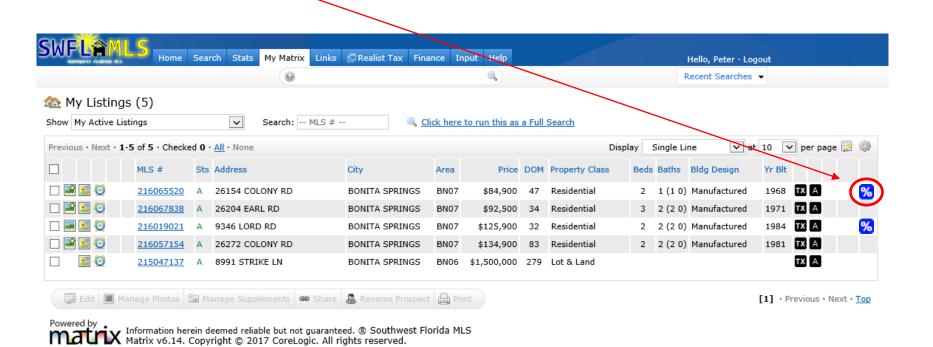

#### The RatePlug Icon appears on the following Agent Reports:

- Single Line (RES)
- Realtor Report (RES)

2