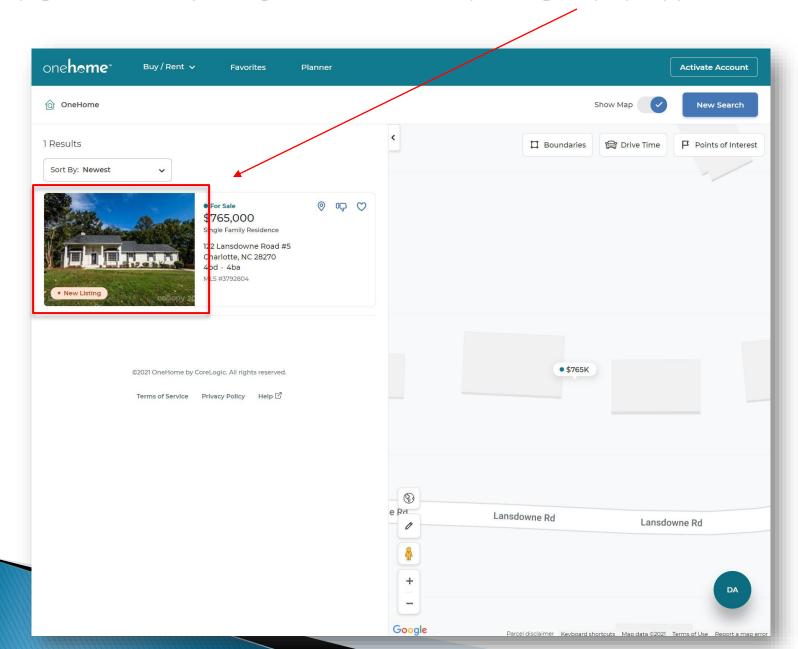

### An example of an emailed version of the Full Property View

When an Agent sends properties to a Homebuyer, they will receive an email that takes them to this page. The Homebuyer will get additional details by clicking the property picture