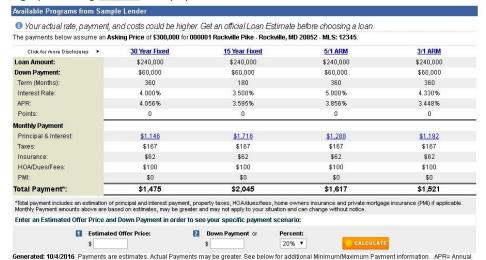

#### Sign up for RatePlug: Click Here or Call (877) 710-0808.

Percentage Rate. ARM Rates may increase after consumation.

Terms of Repayment:30 Year Fixed: 360 payments of \$1,146 at 4.000% (4.056% APR) 15 Year Fixed: 180 payments of \$1,716 at 3.500% (3.595% APR) 5/1 ARM:

terms of Repayments of the Parkets and payments of \$1,146 at 4,000% (4,056% APR) 3/1 ARM: 36 payments of \$1,288 at 5,000% and 300 payments of \$1,059 at 3,125% (3,856% APR) 3/1 ARM: 36 payments of \$1,192 at 4,330% and 324 payments of \$1,040 at 3,125% (3,448% APR)

term. Click Key Info for required disclosure, Ins. = Home Owners Insurance Click here for relationship disclosure.