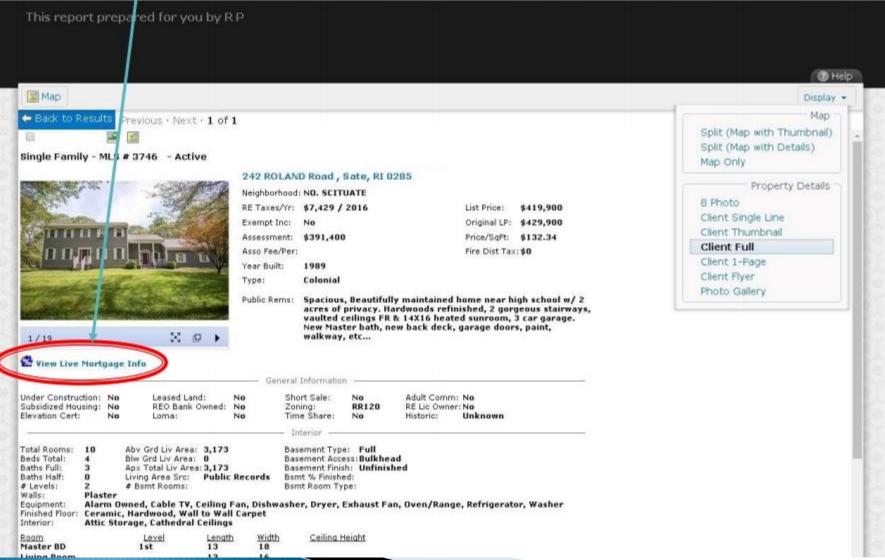

# RatePlug

#### **RIRealtors Matrix Overview**

#### The RatePlug Icon appears on the following Agent Reports:

- Agent Single Line
- Agent Single Line w/ Change Type
- Agent Single Line Sold
- Agent Full
- Agent 1-Page
- Appraisal Report
- 8 Photo



#### The RatePlug Icon appears on the following Buyer Reports:

Client Single Line



MLS Number is like '1125503\*' Ordered by Property Type, Status, Current Price Found 1 result in 0.08 seconds.

#### The RatePlug Link appears on the following Buyer Reports:

- 8 Photo
- Client Full
- Client 1-Page



### The RatePlug icon and link is visible on the Default emailed report:



## An example of an emailed version of the *Client Full* Report



When an Agent sends properties to a Homebuyer, they will receive an email that takes them to this page. The Homebuyer will get additional details by clicking the property picture

| ONC <b>heme</b> " Buy/Rent ~ Favorites Planner