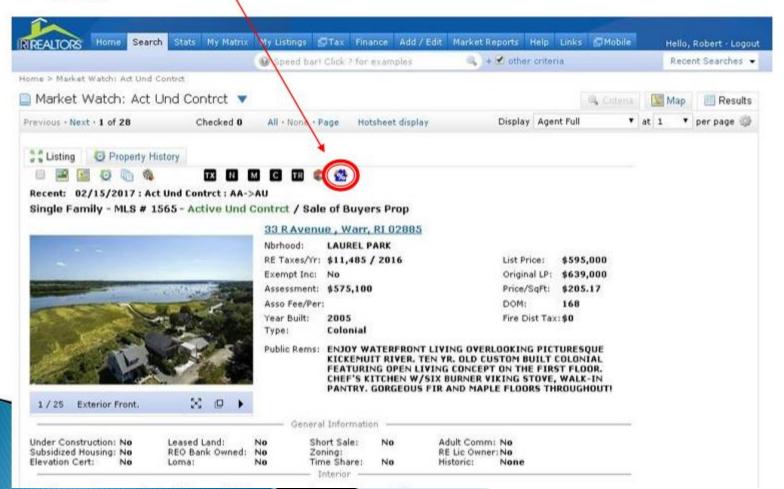

#### The RatePlug Icon appears on the following Agent Reports:

- Agent Single Line
- Agent Single Line w/ Change Type
- Agent Single Line Sold
- Agent Full
- Agent 1-Page
- Appraisal Report
- 8 Photo

#### The RatePlug Icon appears on the following Buyer Reports:

Client Single Line

MLS Number is like '1125503\*' Ordered by Property Type, Status, Current Price Found 1 result in 0.08 seconds.