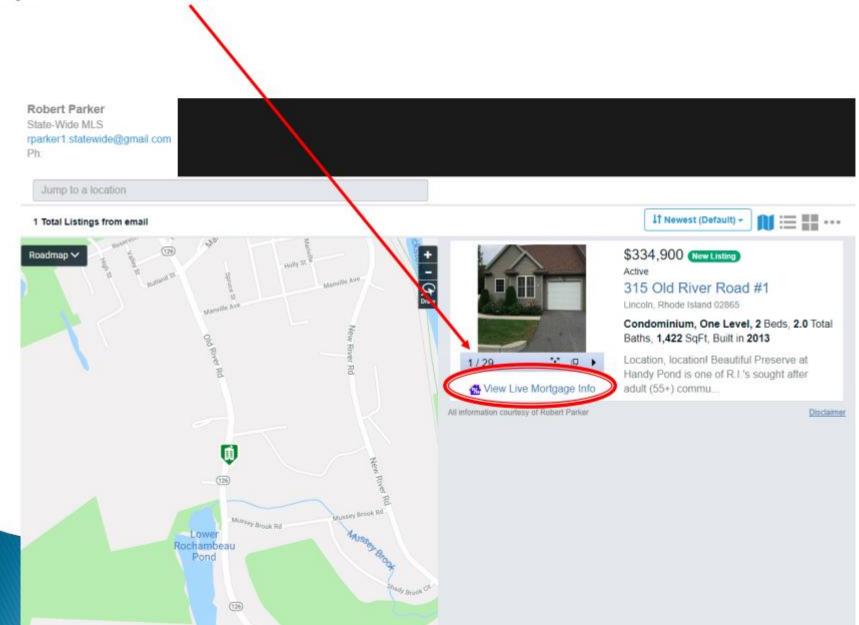

### The RatePlug icon and link is visible on the Default emailed report:

## An example of an emailed version of the *Client Full* Report

When an Agent sends properties to a Homebuyer, they will receive an email that takes them to this page. The Homebuyer will get additional details by clicking the property picture