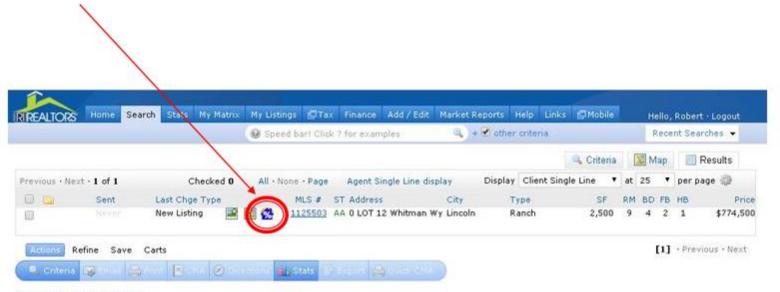

#### The RatePlug Icon appears on the following Buyer Reports:

Client Single Line

MLS Number is like '1125503\*' Ordered by Property Type, Status, Current Price Found 1 result in 0.08 seconds.