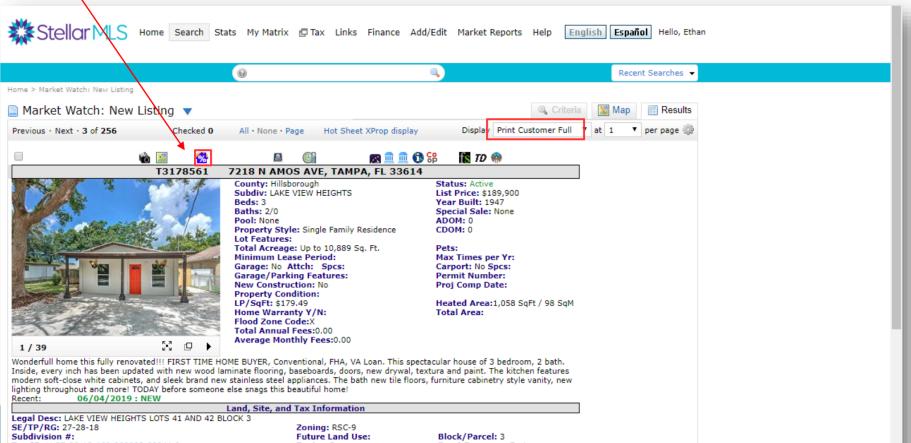

After the Agent clicks on the MLS # in the search results, the *Customer Full View* will open, as shown below. When clicking on either the blue icon or the *View Live Mortgage Payments* link, the RatePlug Property Detail display will appear.