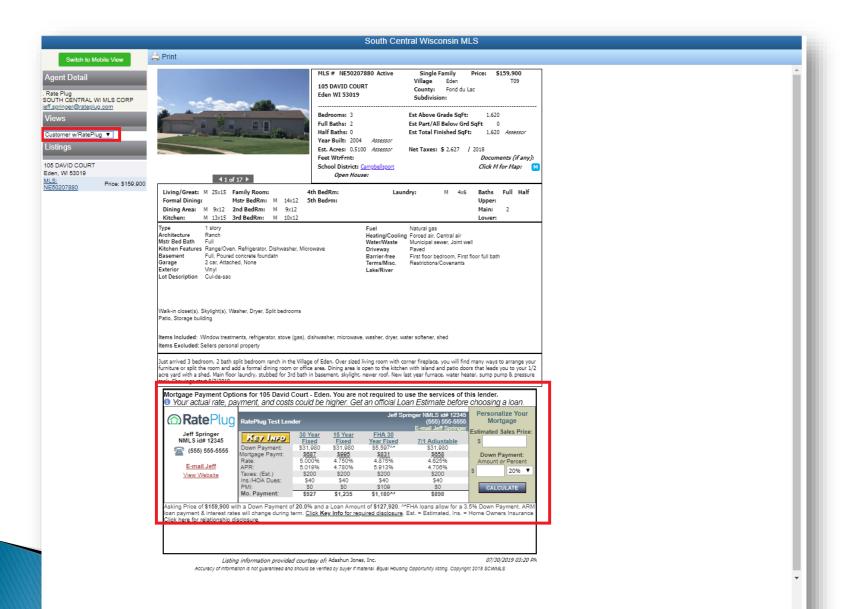

The RatePlug icon and *Mortgage Info* link is featured on the following report within Paragon:

Customer w/Agent