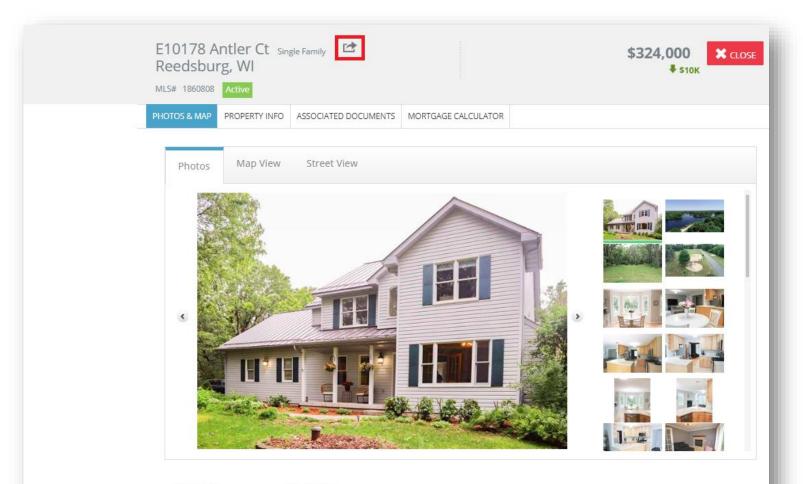

|                                                        |                                                                                                                                                                     |
|         |                   |                                                        |                                                                                                                                                                     |
|         |                   |                                                        |                                                                                                                                                                     |

This is the Detail page. Click the arrow at the top



BEDS: 4

BATHS: 2.5

#### Remarks

Welcome Home! Located in a cul-de-sac, settled between trees with over 2.2 acres of privacy the home offers 4 bedrooms plus, 2.5 baths, tons of natural light, gorgeous bay window, stainless steel appliances, 2 fireplaces, 4 bedrooms on one floor, formal dinning, beautiful office with fireplace, large foyer and mud room, huge master suite with jetted tub, steel roof, large walkout basement with stubbed bathroom that is ready to be finished to suit your family. Heated and insulated XL garage. Buckhorn Community offers miles of hiking and snow shoeing trails, private lake, beach, clubhouse, and park. UHP included!

#### **Property Information**

Clicking the View Live Mortgage Information link will take you to the Lender Detail page



### Clicking on the