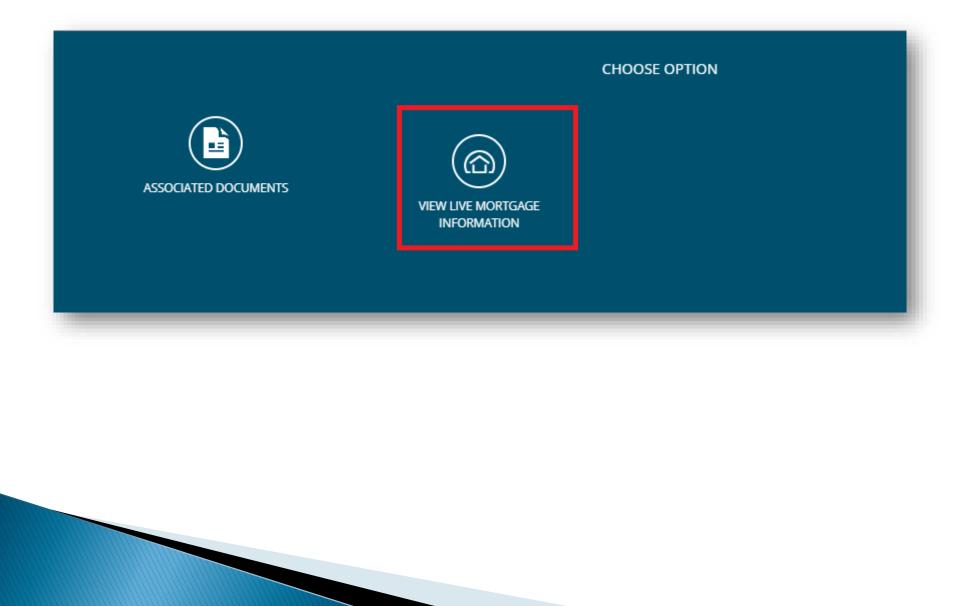

the arrow at the top



BEDS: 4

BATHS: 2.5

#### Remarks

Welcome Home! Located in a cul-de-sac, settled between trees with over 2.2 acres of privacy the home offers 4 bedrooms plus, 2.5 baths, tons of natural light, gorgeous bay window, stainless steel appliances, 2 fireplaces, 4 bedrooms on one floor, formal dinning, beautiful office with fireplace, large foyer and mud room, huge master suite with jetted tub, steel roof, large walkout basement with stubbed bathroom that is ready to be finished to suit your family. Heated and insulated XL garage. Buckhorn Community offers miles of hiking and snow shoeing trails, private lake, beach, clubhouse, and park. UHP included!

#### **Property Information**

Clicking the View Live Mortgage Information link will take you to the Lender Detail page



### Clicking on the View Live Mortgage Information icon brings you to Lender Detail

| Asking:                                                                                                                                                                                                                                                                                |                                                                                                                                                 |                                                                                                                                             |                                                                                                                       | propo