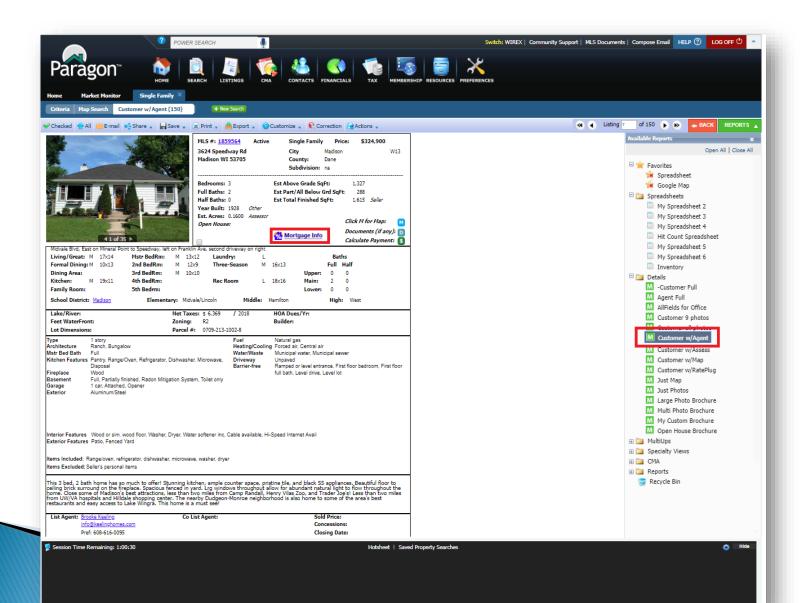

The RatePlug icon and *Mortgage Info* link is featured on the following report within Paragon:

Customer w/Agent