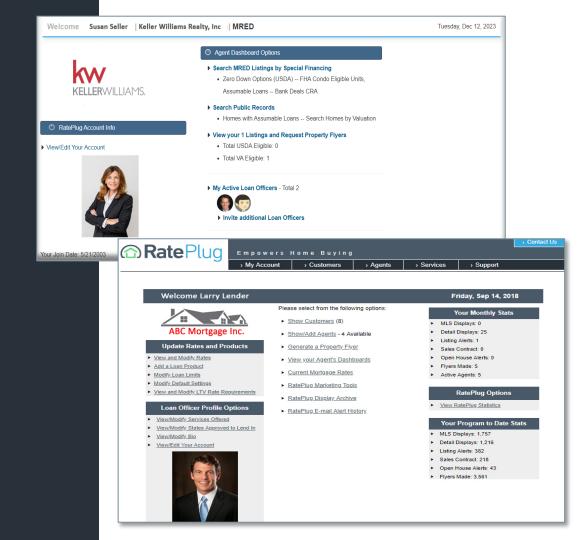

## Member Dashboards

All RatePlug subscribers have access to their own membership dashboards to manage their account settings, usage, etc.

To access your dashboard go to:

<u>www.rateplug.com/member</u> and enter your login credentials.

if you do not know your login credentials, you can request to retrieve them through this page.

## Training and Online Support

From your member Dashboard you can access training and Usage support for specific RatePlug features through the "Support" tab in the top Navigation pane.