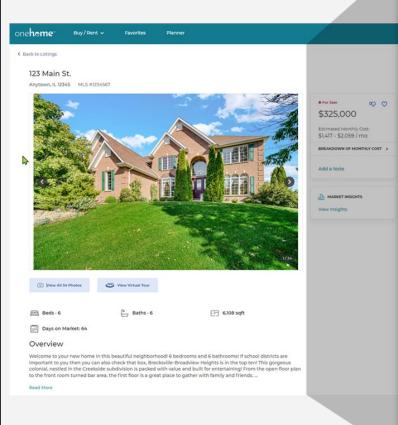

### Homebuyer benefits:

Understand affordability of homes they are viewing with the Realtor.

Can interact with payment details to customize experience.

Can contact LO, or access pre-approval or application.

#### Realtor benefits:

They keep control of their transaction , ie. Sticky content.

They do not do anything different as we are embedded within their system.

**Estimated Monthly Costs** 

\$1,417 - \$2,059 /mo