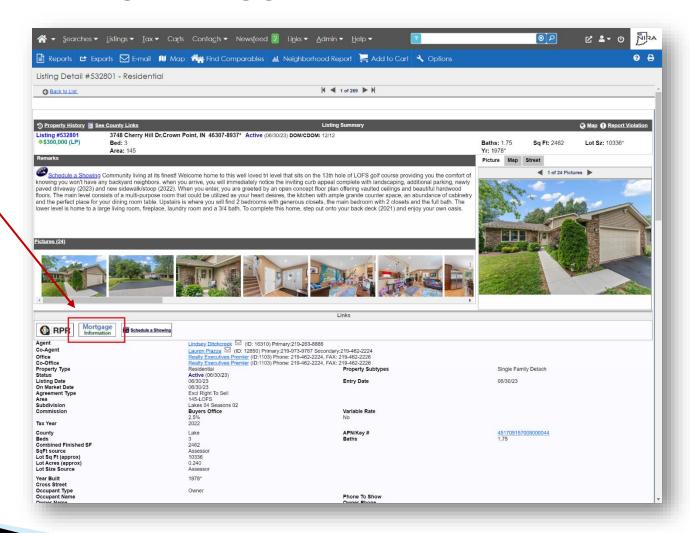

## RatePlug is integrated into the Listing Detail report within NIRA. It is available through the Mortgage Information button shown below.