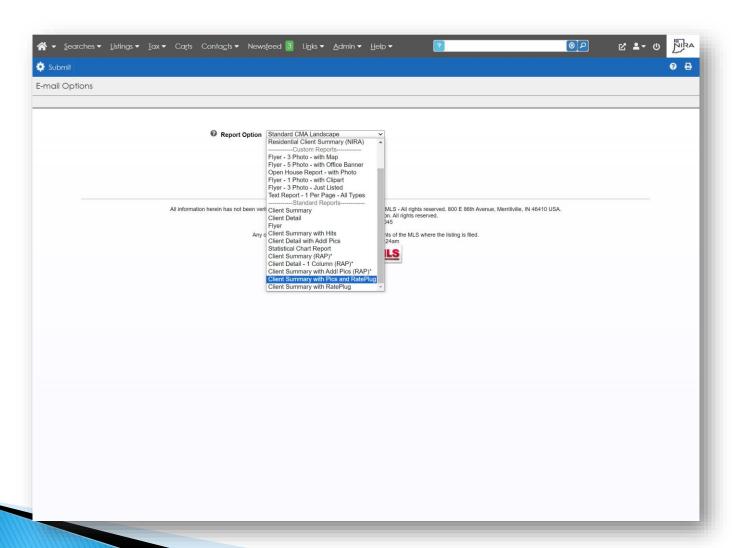

#### The RatePlug Property Detail rate calculator also appears on two emailed reports:

- Client Summary with Pics and RatePlug
  - Client Summary with RatePlug

### The RatePlug Property Detail rate calculator also appears on two emailed reports:

- Client Summary with Pics and RatePlug
  - Client Summary with RatePlug

www.rateplug.com/NIRA