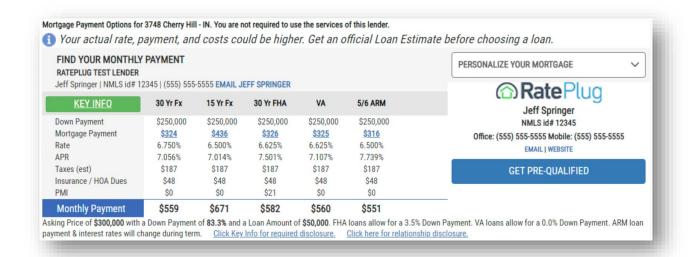

# When clicking the Mortgage Information button, a popup will open that includes the Property Detail rate calculator as shown below.