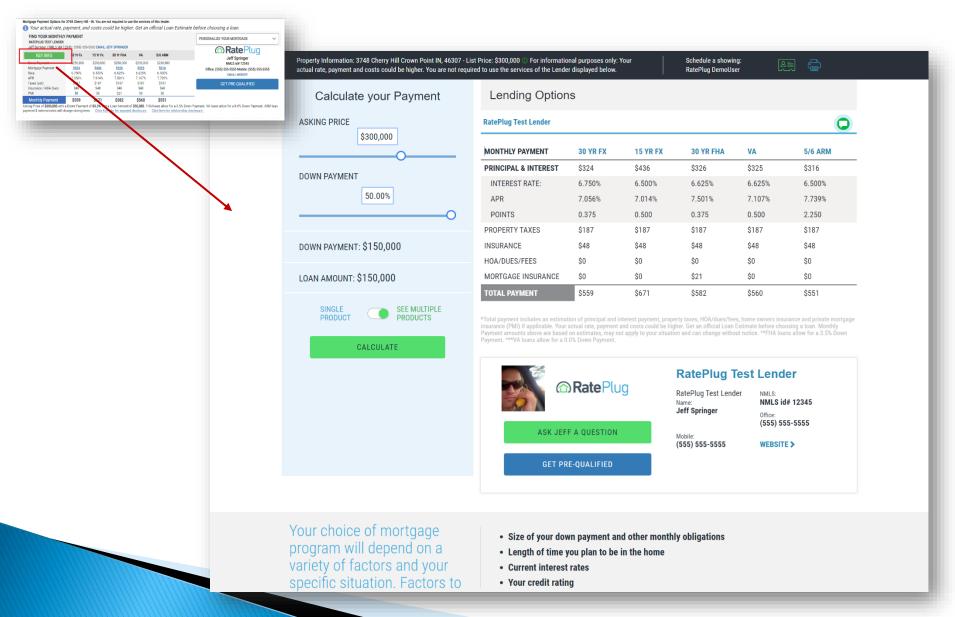

# Upon clicking the Key Info button highlighted below, a popup will open that includes the Lender Detail display.