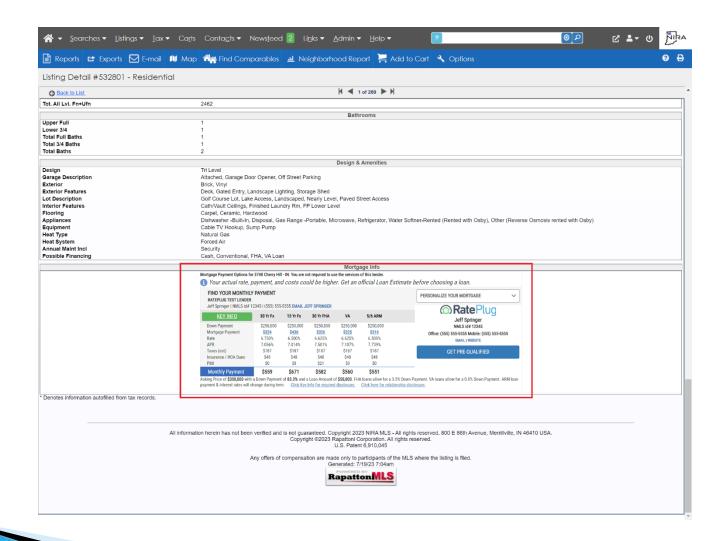

# The Property Detail rate calculator is also available at the footer of the Listing Detail report