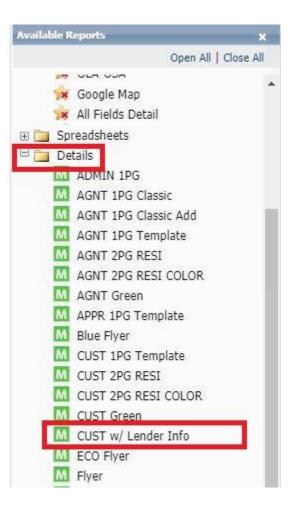

#### RatePlug icons are also on Listing Reports:

NEREN has a custom RatePlug report called *CUST w/ Lender Info*, it is available in the Details section of the Available Reports box: