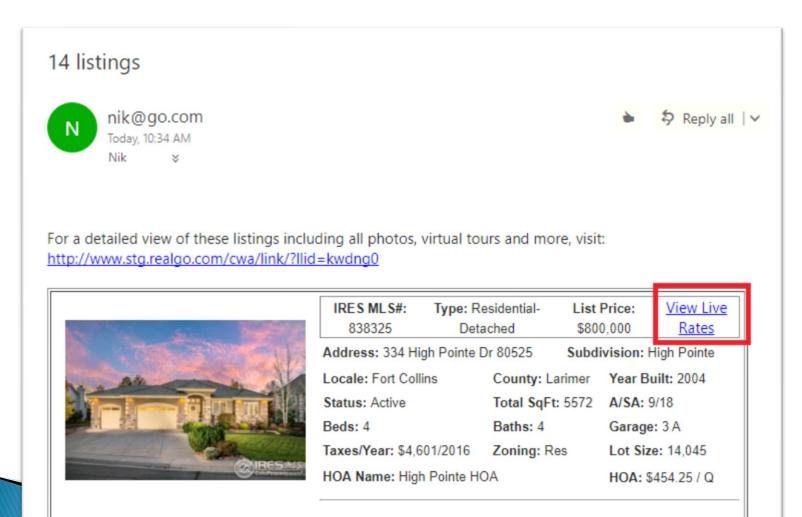

# Within the IRESMLS MySite system, RatePlug shows after running a property search:

### Agents can also select from two reports to mail to their Buyers:

- 1 Per Page HTML Format
- 1 Page Photos