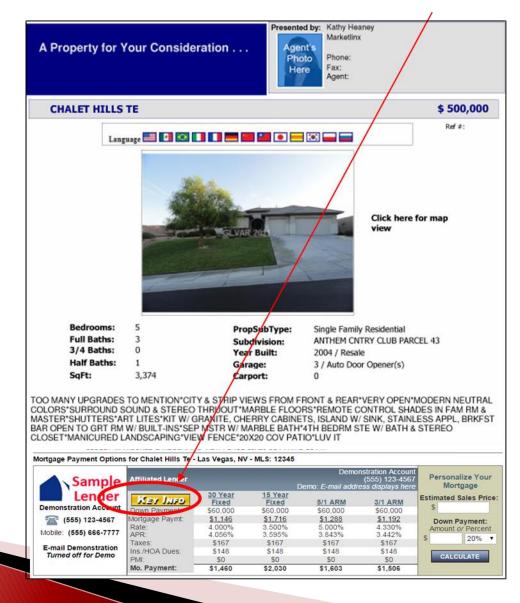

#### How RatePlug works within the MLS System

Within the MLS system that your agents use everyday, a new report has been added that will allow the Agent and their home buyers to view your mortgage information and payments specific to each property sent to the home buyer through the MLS system. If they click on the 'key info' link...

...they will view your expanded product menu and rates which you easily maintain in our database. They can also email a question about financing to you or request services such as pre-approval. This early introduction to your services can help prevent financing snags later in the transaction.