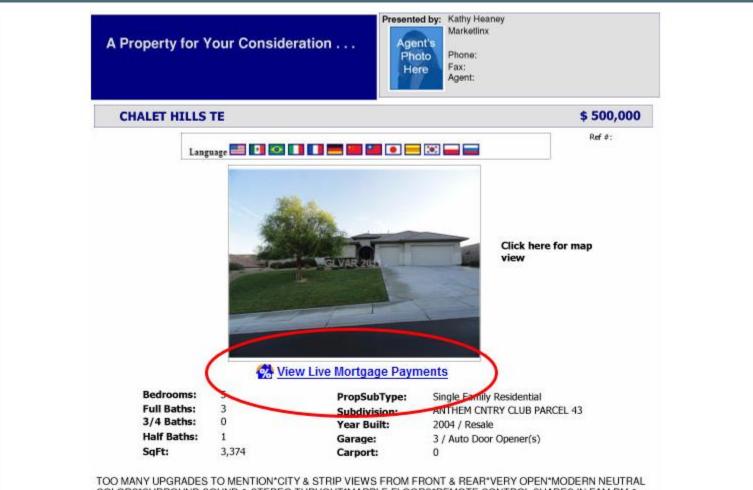

#### How RatePlug works within the MLS System

Within the MLS system that your agents use everyday, a new report has been added that will allow the Agent and their home buyers to view your mortgage information and payments specific to each property sent to the home buyer through the MLS system. If they click on the 'key info' link...

...they will view your expanded product menu and rates which you easily maintain in our database. They can also email a question about financing to you or request services such as pre-approval. This early introduction to your services can help prevent financing snags later in the transaction.