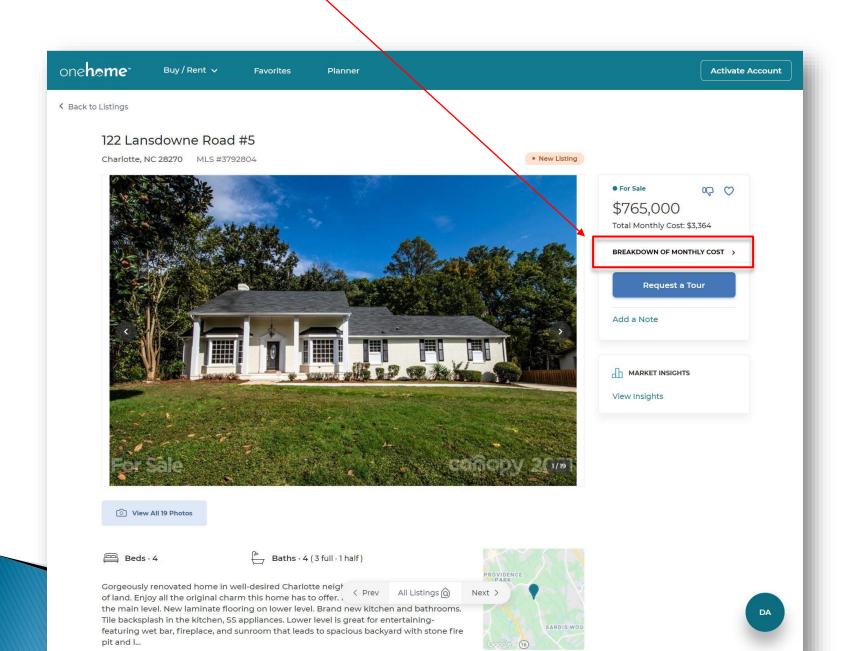

## An example of the RatePlug icon+link text within Matrix itself:



Clicking on the *View Live Mortgage Payments* link on the default emailed MLS report will bring you to RatePlug's new Property Detail!





RatePlug has a link on the default view of the email that Buyers receive from their Agents:



RatePlug not only shows in the default email view but also the dropdown contains more accessibility to RatePlug's services.

- Customer Full
- Customer Thumbnail



An example of another Matrix email report that the Client would receive:



When an Agent sends properties to a Homebuyer, they will receive an email that takes them to this page. The Homebuyer will get additional details by clicking the property picture



## The Homebuyer will then click on the BREAKDOWN OF MONTHLY COST link



## Upon clicking the *BREAKDOWN OF MONTHLY COST*, the RatePlug "Blade" will slide onto the screen



www.rateplug.com/BeachesMLS-Matrix