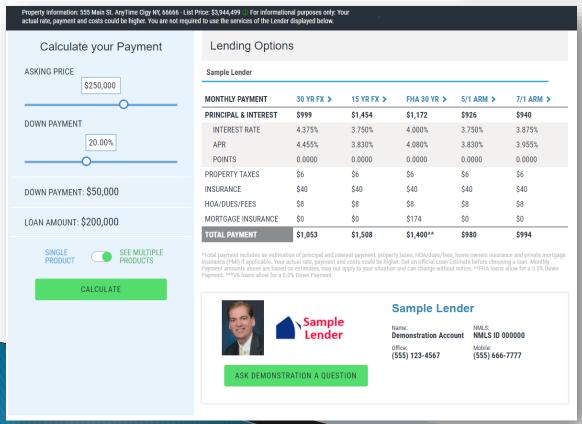

## Upon clicking the *BREAKDOWN OF MONTHLY COST*, the RatePlug "Blade" will slide onto the screen

www.rateplug.com/BeachesMLS-Matrix