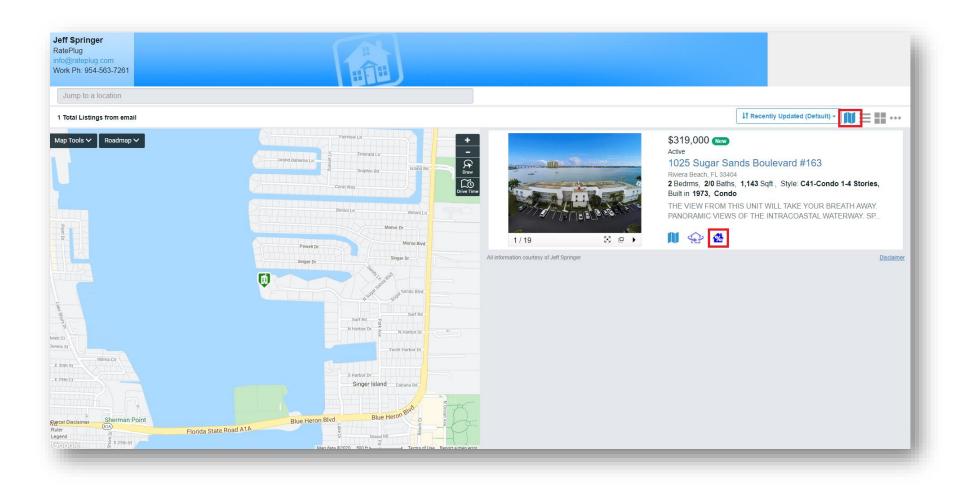

RatePlug has a link on the default view of the email that Buyers receive from their Agents:

RatePlug not only shows in the default email view but also the dropdown contains more accessibility to RatePlug's services.

- Customer Full
- Customer Thumbnail

An example of another Matrix email report that the Client would receive:

When an Agent sends properties to a Homebuyer, they will receive an email that takes them to this page. The Homebuyer will get additional details by clicking the property picture