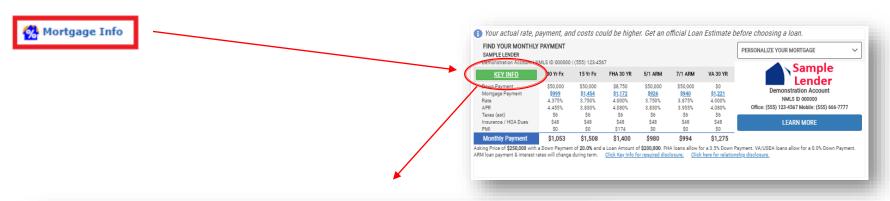

## An example of the RatePlug icon+link text within Matrix itself:

Clicking on the *View Live Mortgage Payments* link on the default emailed MLS report will bring you to RatePlug's new Property Detail!

## The Homebuyer will then click on the BREAKDOWN OF MONTHLY COST link

## Upon clicking the *BREAKDOWN OF MONTHLY COST*, the RatePlug "Blade" will slide onto the screen

www.rateplug.com/BeachesMLS-Matrix