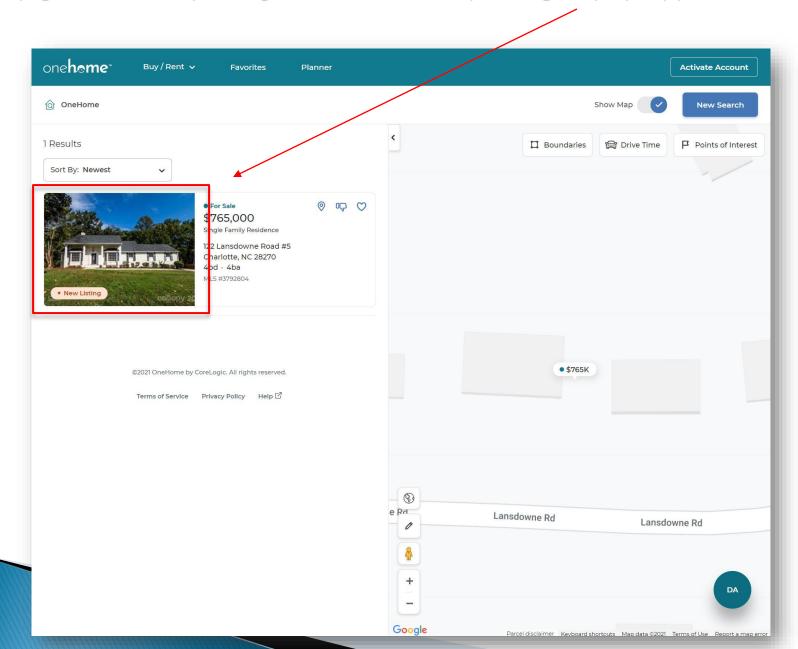

- Customer Full
- Customer Thumbnail

An example of another Matrix email report that the Client would receive:

When an Agent sends properties to a Homebuyer, they will receive an email that takes them to this page. The Homebuyer will get additional details by clicking the property picture