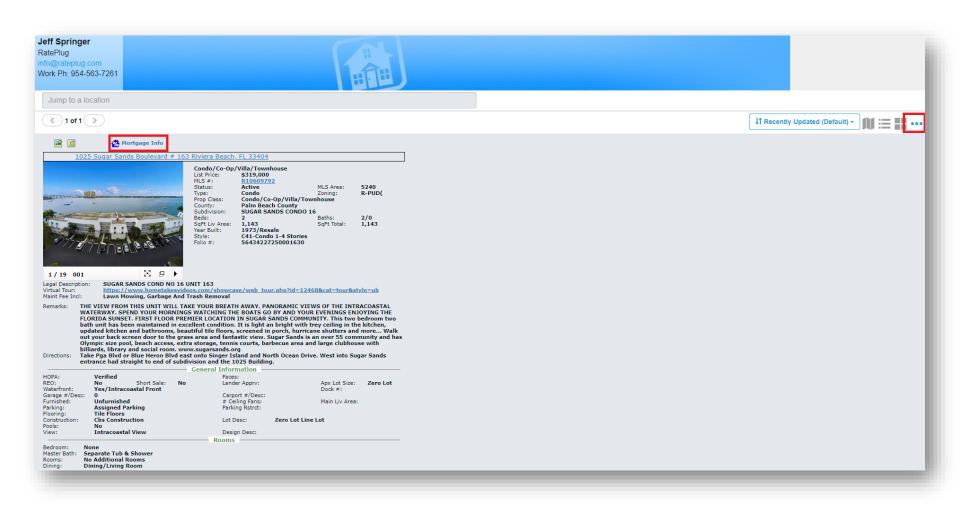

## An example of the RatePlug icon within certain Agent and Client reports, such as:

- Agent Full
- Agent Single Page
- Agent Thumbnail

## An example of the RatePlug icon+link text within Matrix itself:

Clicking on the *View Live Mortgage Payments* link on the default emailed MLS report will bring you to RatePlug's new Property Detail!