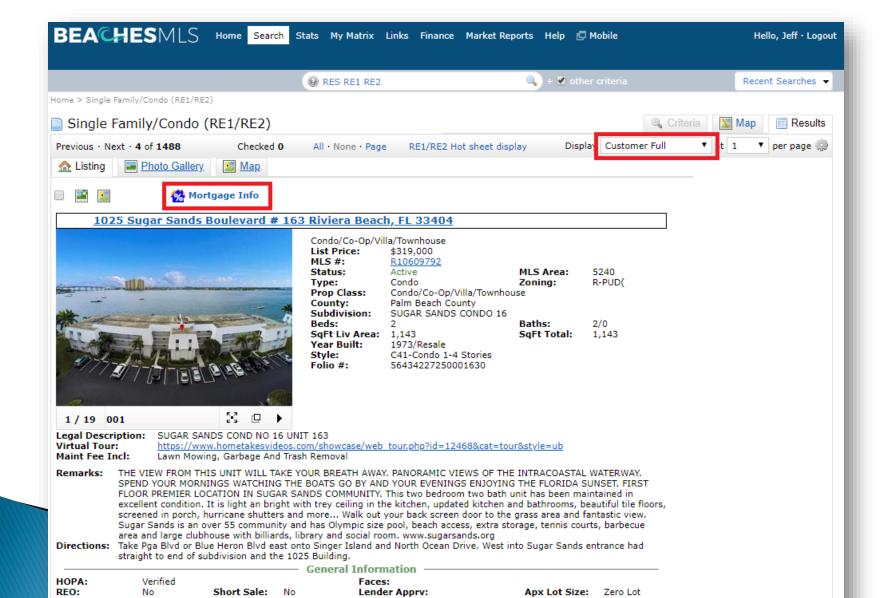

- Customer Full
- Customer Thumbnail

An example of another Matrix email report that the Client would receive:

When an Agent sends properties to a Homebuyer, they will receive an email that takes them to this page. The Homebuyer will get additional details by clicking the property picture