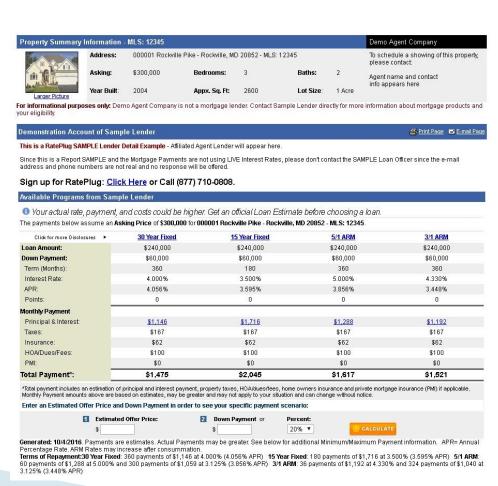

# Clicking on View Live Mortgage Payments will open the Property Detail display.

The Key Info button will take you to RatePlug's Lender Detail Screen, providing more loan details and property details as well.