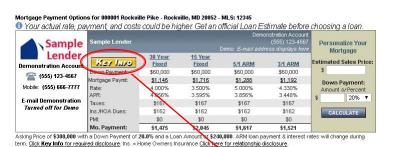

# Clicking on View Live Mortgage Payments will open the Property Detail display.

The Key Info button will take you to RatePlug's Lender Detail Screen, providing more loan details and property details as well.