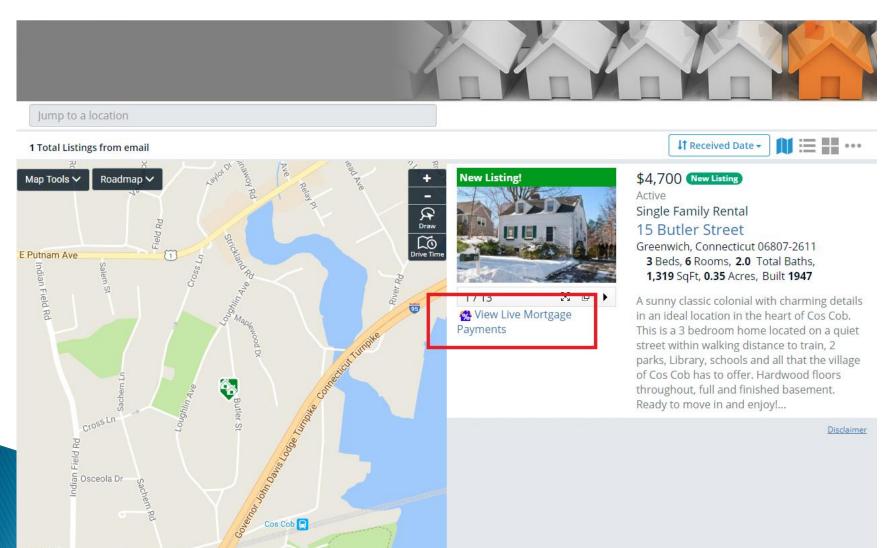

## Default/Map View

#### 1 Total Listings from email

#### 15 Butler Street

Greenwich, Connecticut 06807-2611 Single Family Rental \$4,700 New Listing

Active MLS #: 1700

MLS #: **170042524** DOM: **1** 

3 Beds, 6 Rooms, 2.0 Total Baths, 1,319 SqFt, 0.35 Acres, Built 1947

A sunny classic colonial with charming details in an ideal location in the heart of Cos Cob. This is a 3 bedroom home located on a quiet street within walking distance to train, 2 parks, Library, schools and all that the village of Cos Cob has to offer. Hardwood floors throughout, full and finished basement. Ready to move in and enjoy!...

1 / 13 53 ru

Way View Live Mortgage Payments

Disclaimer