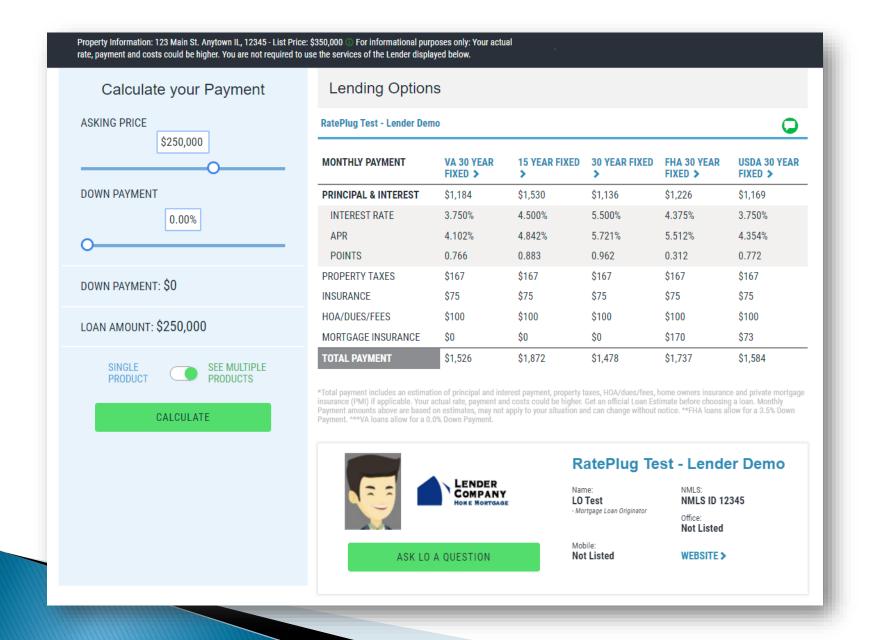

**BayEast-CCAR-Bridge Paragon Overview** 

To send the RatePlug report in the old format (next slide), you choose *Hyperlink* below, not CollabLink. CollabLink is shown letter.



## The RatePlug Property Detail display is located at the bottom of the *Rate Plug* report within the MLS portal



This is an example of the emailed listings from an agent. This is the Collab Center.



Once a listing has been clicked on, clicked the arrow at the top to find the RatePlug information.



Clicking *View Live Mortgage Information* will take you to the RatePlug Lender Detail screen (next slide)



## Here is the RatePlug Lender Detail



www.rateplug.com/bayeast