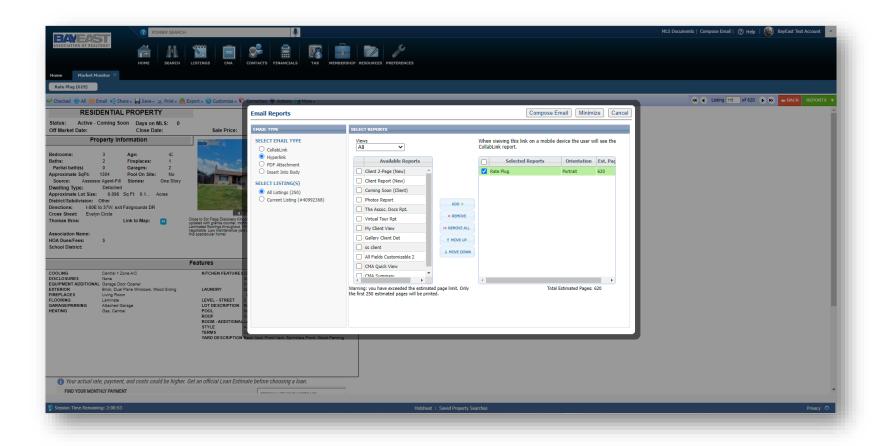

**BayEast-CCAR-Bridge Paragon Overview** 

To send the RatePlug report in the old format (next slide), you choose *Hyperlink* below, not CollabLink. CollabLink is shown letter.