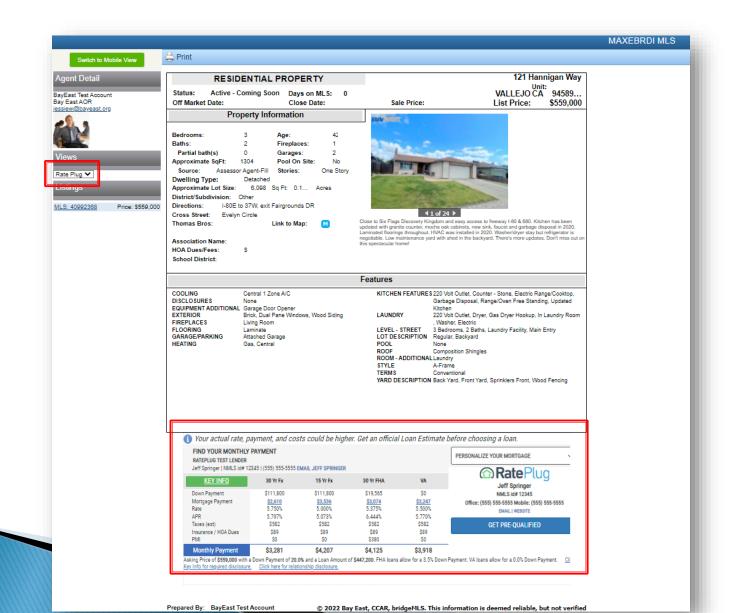

## The RatePlug Property Detail display is located at the bottom of the *Rate Plug* report within the MLS portal

This is an example of the emailed listings from an agent. This is the Collab Center.

Once a listing has been clicked on, clicked the arrow at the top to find the RatePlug information.

Clicking *View Live Mortgage Information* will take you to the RatePlug Lender Detail screen (next slide)