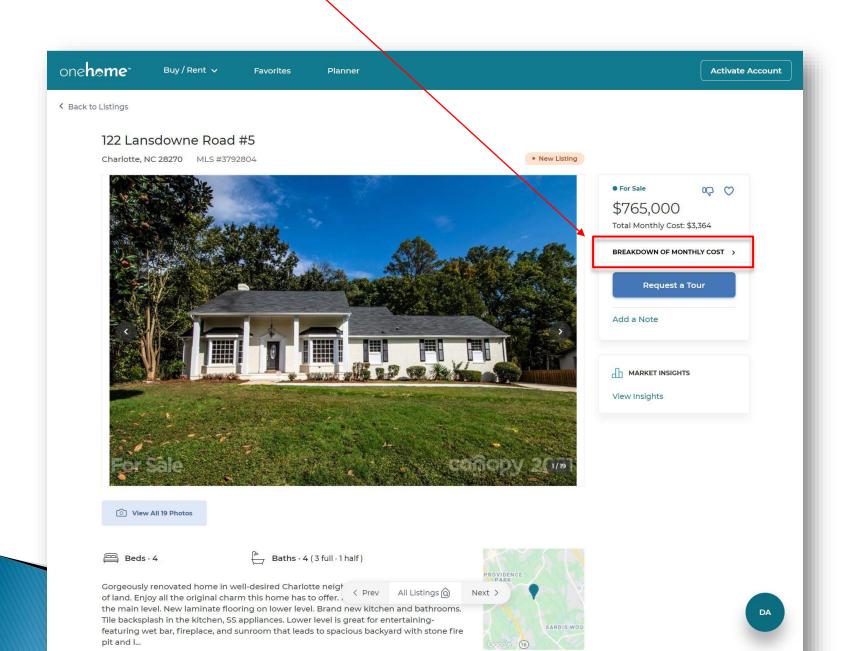

**MLS Now Integration Overview** 

When an Agent sends properties to a Homebuyer, they will receive an email that takes them to this page. The Homebuyer will get additional details by clicking the property picture



## The Homebuyer will then click on the BREAKDOWN OF MONTHLY COST link



## Upon clicking the *BREAKDOWN OF MONTHLY COST*, the RatePlug "Blade" will slide onto the screen



Agents will view listings in a grid view within Matrix. They can click the MLS # to see additional property details.



After the Agent clicks on the MLS # in the search results, the *Agent Full 360 Display* will open, as shown below. When clicking on either the blue icon or the *View Live Mortgage Payments* link, the RatePlug Property Detail display will appear.



## Other Reports that RatePlug Links are in:

Buyer Full with RatePlug

Buyer Full with RatePlug and Photos

Buyer Flyer

Buyer Full & Buyer Full Original

**Buyer Synopsis** 

**Agent Thumbnail** 

Agent Full & Agent Full Original

**Agent Synopsis** 

Agent Summary

Agent Full 360 Display

Agent Full w/ Photos

The RatePlug