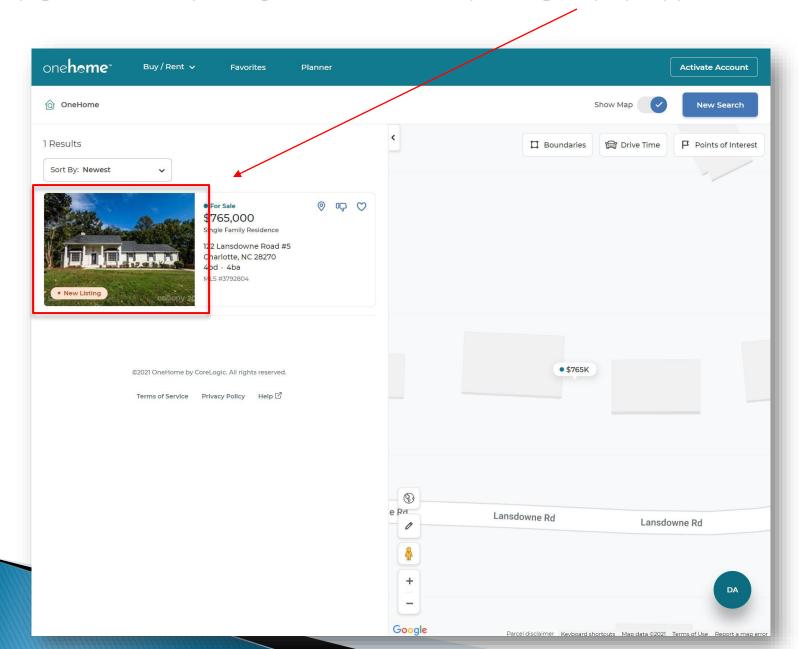

**MLS Now Integration Overview** 

When an Agent sends properties to a Homebuyer, they will receive an email that takes them to this page. The Homebuyer will get additional details by clicking the property picture