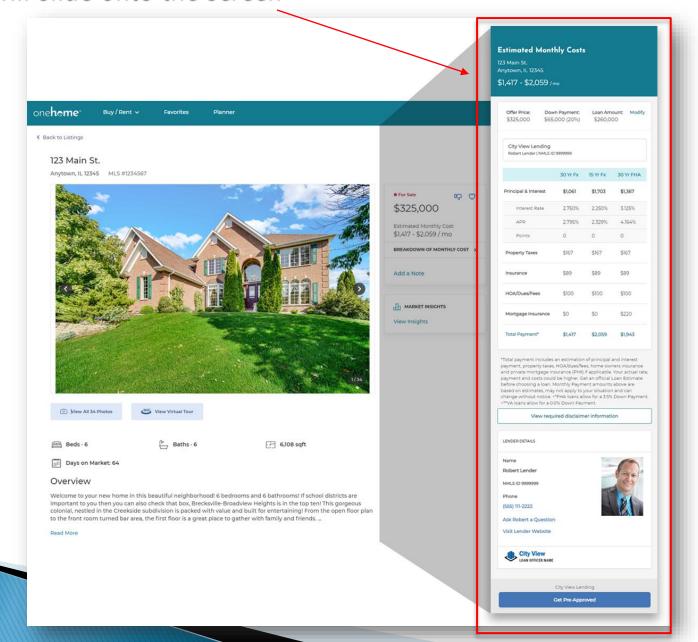

## Upon clicking the *BREAKDOWN OF MONTHLY COST*, the RatePlug "Blade" will slide onto the screen

Agents will view listings in a grid view within Matrix. They can click the MLS # to see additional property details.