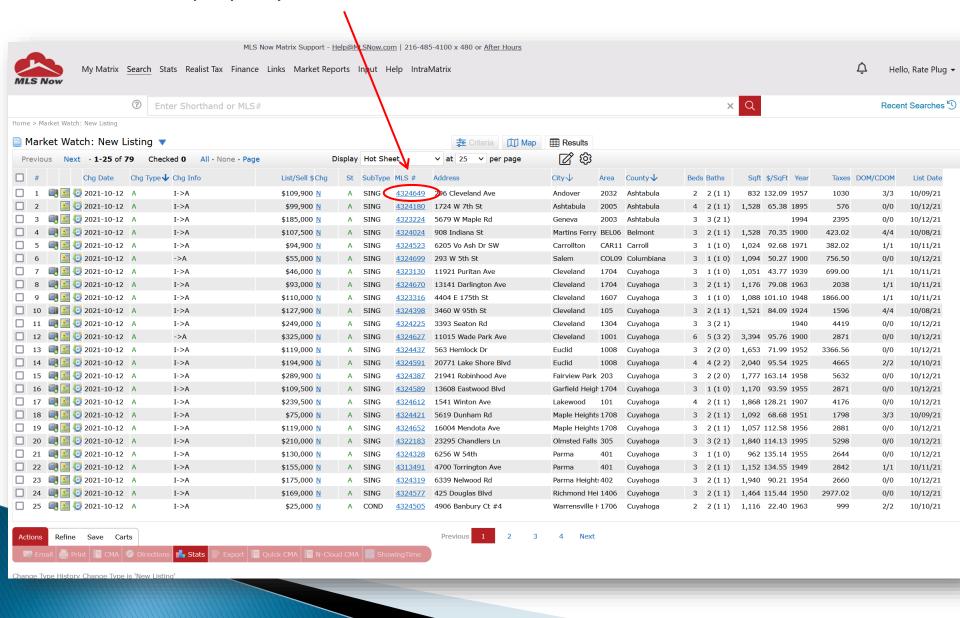

After the Agent clicks on the MLS # in the search results, the *Agent Full 360 Display* will open, as shown below. When clicking on either the blue icon or the *View Live Mortgage Payments* link, the RatePlug Property Detail display will appear.