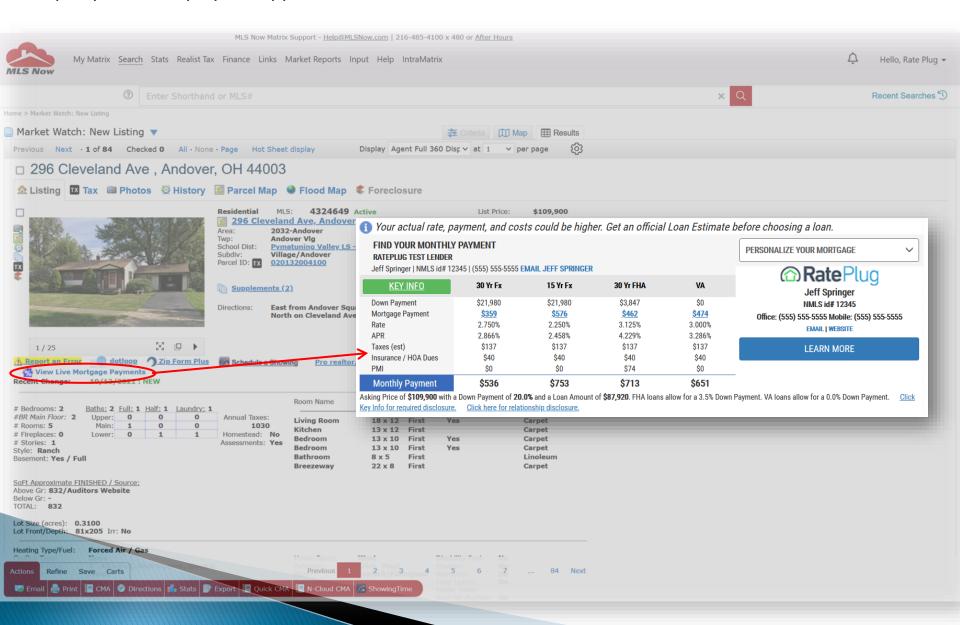

After the Agent clicks on the MLS # in the search results, the *Agent Full 360 Display* will open, as shown below. When clicking on either the blue icon or the *View Live Mortgage Payments* link, the RatePlug Property Detail display will appear.