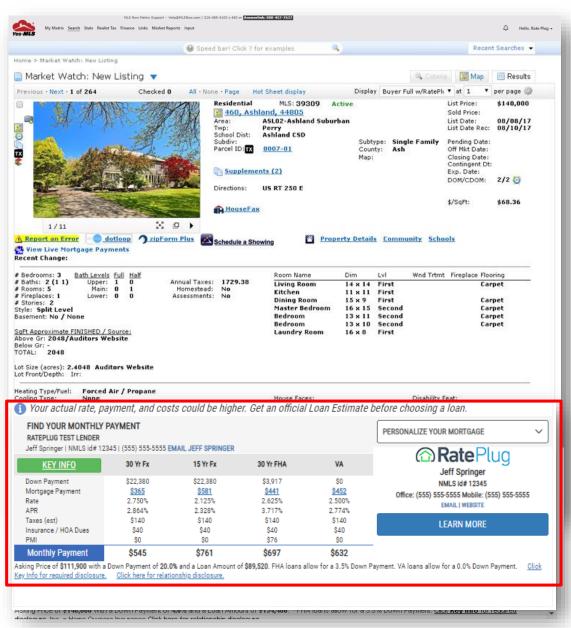

## Other Reports that RatePlug Links are in:

Buyer Full with RatePlug

Buyer Full with RatePlug and Photos

Buyer Flyer

Buyer Full & Buyer Full Original

**Buyer Synopsis** 

**Agent Thumbnail** 

Agent Full & Agent Full Original

**Agent Synopsis** 

Agent Summary

Agent Full 360 Display

Agent Full w/ Photos

The RatePlug Detail display will show on the Buyer Full w/ RatePlug report

www.rateplug.com/MLSNow