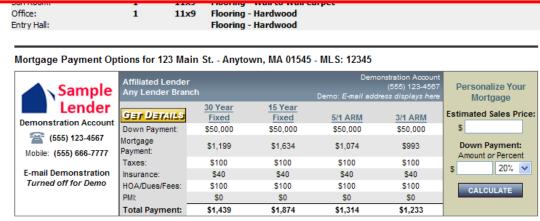

Approx. Street Frontage: Living Area Disclosures: Virtual Tour and Photos are from a previously sold Wentworth III

Room Levels, Dimensions and Features

Within the Pinergy system, Agents can select a report with their lenders display to send to customers. If the customer clicks on "Calculate"...

(Property data has been condensed to fit screen)

Asking Price of \$250,000 with a Down Payment of 20.0% and a Loan Amount of \$200,000 for 123 Main St. - Anytown, MA 01545 - MLS: 12345. Loan Payments are subject to changing Interest Rates. Click Get Details for required disclosures and to customize your loan scenario. Click here for ...they will view the Lender's expanded product menu and they can also email a question about financing to the lender or request services such as pre-approval.