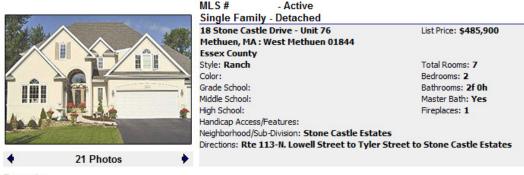

#### Remarks

Our model home - ready for immediate occupancy! The Wentworth III: Exceptional new floor plan at Stone Castle Estates, One-Level living at its best! Open and spacious with gorgeous master suite, gourmet kitchen that overlooks fireplaced living room, formal dining room, gorgeous and bright Sunroom, Hardwood floors, granite counters, stainless steel appliances and more. All this in a premier gated adult community in the West end of Methuen!

#### Property Information

Living Area Source: Other

Approx. Living Area: 2326 sq. ft. Living Area Includes:

Approx. Acres: 0 (0 sq. ft.) Heat Zones: 1 Central Heat, Gas Cool Zones: 1 Central Air

Garage Spaces: 2 Attached Parking Spaces: 4 Off-Street, Paved Driveway

Approx. Street Frontage: Living Area Disclosures: Virtual Tour and Photos are from a previously sold Wentworth III

Room Levels, Dimensions and Features

Within the Pinergy system, Agents can select a report with their lenders display to send to customers. If the customer clicks on "Calculate"...