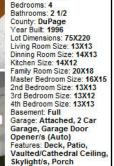

#### Property Information

Living Area Source: Other

Approx. Living Area: 2326 sq. ft. Living Area Includes:

Approx. Acres: 0 (0 sq. ft.) Heat Zones: 1 Central Heat, Gas Cool Zones: 1 Central Air

Garage Spaces: 2 Attached Parking Spaces: 4 Off-Street, Paved Driveway

Approx. Street Frontage: Living Area Disclosures: Virtual Tour and Photos are from a previously sold Wentworth III

Room Levels, Dimensions and Features

Within the Pinergy system, Agents can select a report with their lenders display to send to customers. If the customer clicks on "Calculate"...