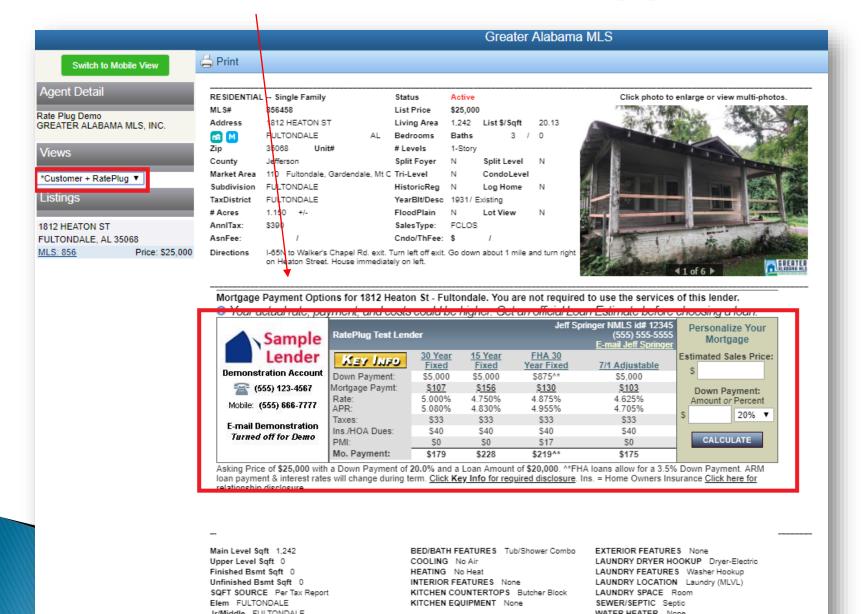

# An example of the \*Customer + RatePlug emailable report that has the Property Detail display with mortgage rates