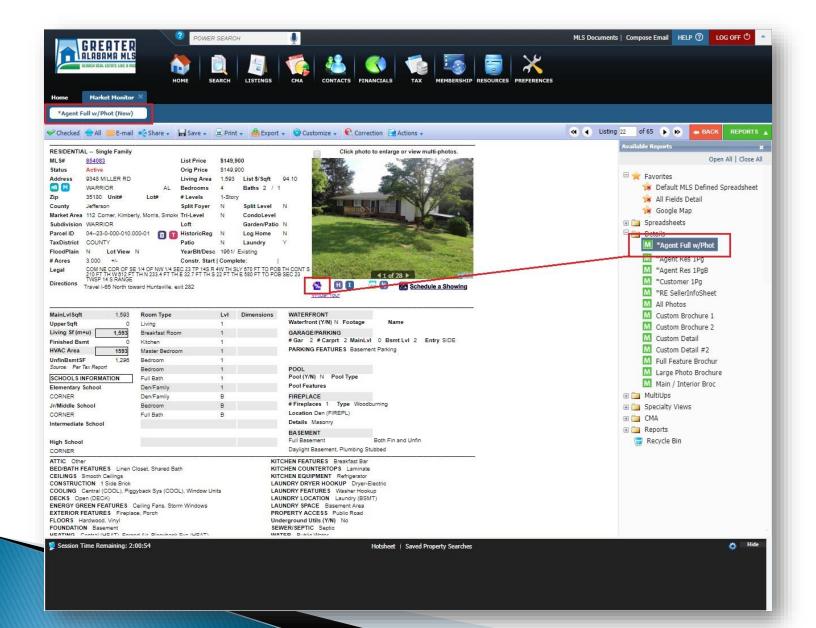

**GALMLS Paragon Overview** 

## The default search results in GALMLS have the RatePlug icon available if the window is scrolled to the right side



#### GALMLS has the RatePlug icon on the Agent Full w/Phot report:



#### GALMLS also has the RatePlug icon on the AgentRes1Pg report:



Clicking on the RatePlug icon or link, will bring you to RatePlug's Lender Detail



## Here are instructions on how to email the *Customer1Pg* report to Homebuyers



# An example of the *Customer1Pg* emailable report that has the *Mortgage Info* link



# Here are instructions on how to email the \*Customer + RatePlug report to Homebuyers



# An example of the \*Customer + RatePlug emailable report that has the Property Detail display with mortgage rates



### www.rateplug.com/galmls