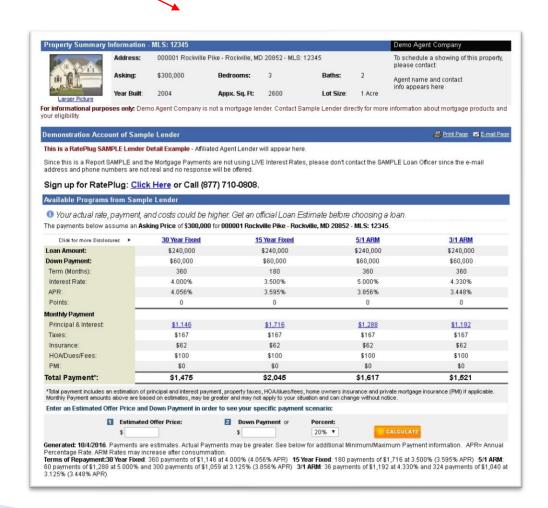

# An example of the *Customer1Pg* emailable report that has the *Mortgage Info* link

# Here are instructions on how to email the \*Customer + RatePlug report to Homebuyers

# An example of the \*Customer + RatePlug emailable report that has the Property Detail display with mortgage rates