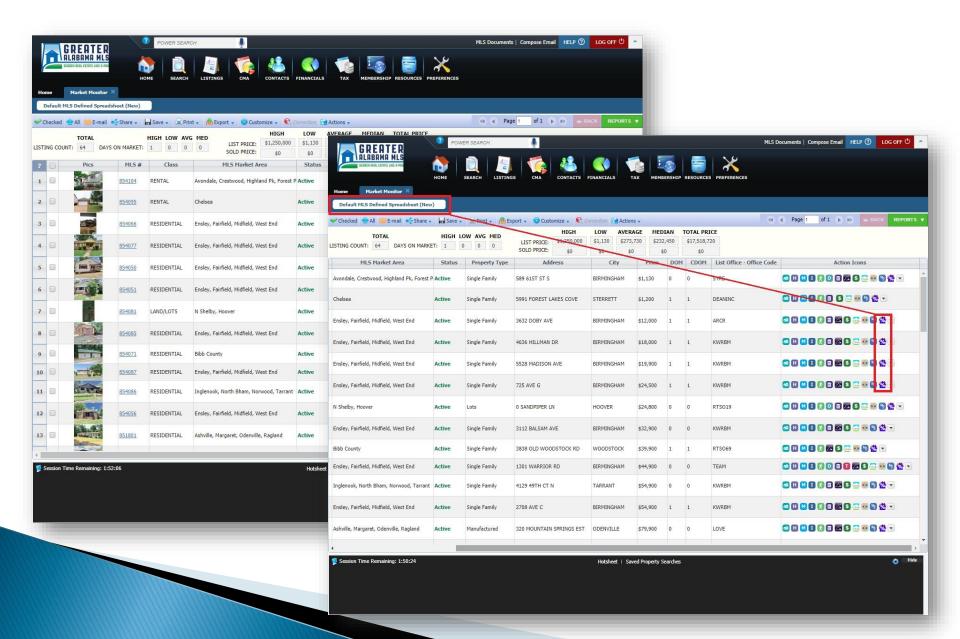

## The default search results in GALMLS have the RatePlug icon available if the window is scrolled to the right side

#### GALMLS has the RatePlug icon on the Agent Full w/Phot report: