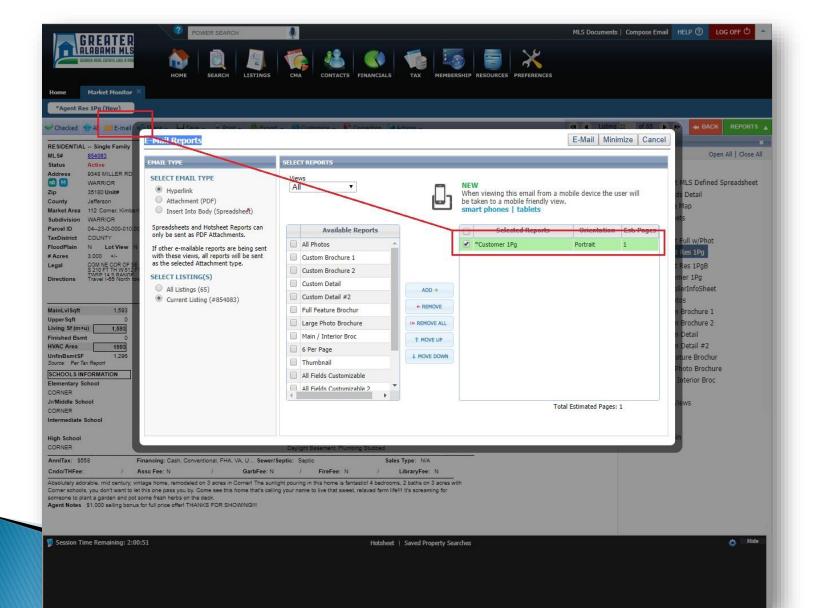

**GALMLS Paragon Overview** 

## The default search results in GALMLS have the RatePlug icon available if the window is scrolled to the right side



#### GALMLS has the RatePlug icon on the Agent Full w/Phot report:



#### GALMLS also has the RatePlug icon on the AgentRes1Pg report:



Clicking on the RatePlug icon or link, will bring you to RatePlug's Lender Detail



## Here are instructions on how to email the *Customer1Pg* report to Homebuyers



# An example of the *Customer1Pg* emailable report that has the *Mortgage Info* link



# Here are instructions on how to email the \*Customer + RatePlug report to Homebuyers



# An example of the \*Customer + RatePlug emailable report that has the Property Detail display with mortgage rates



### www.rateplug.com/galmls