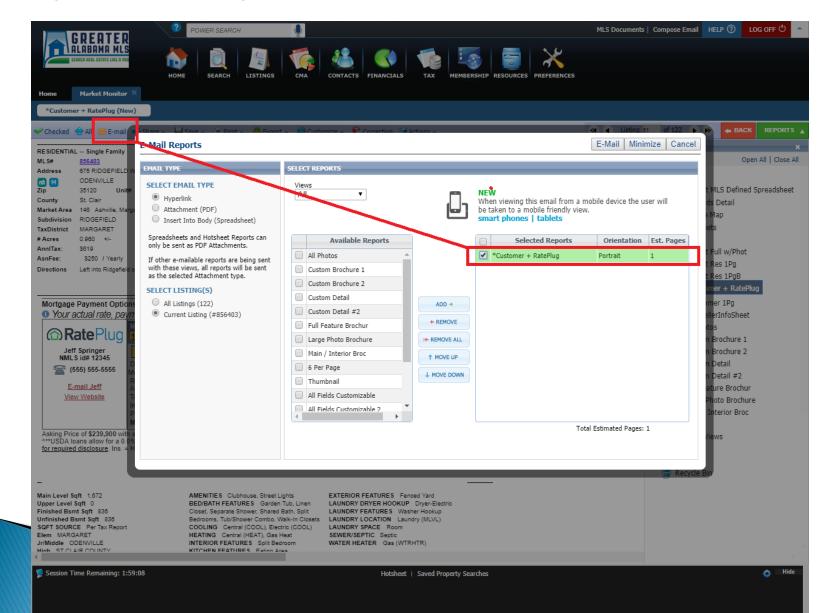

# Here are instructions on how to email the \*Customer + RatePlug report to Homebuyers