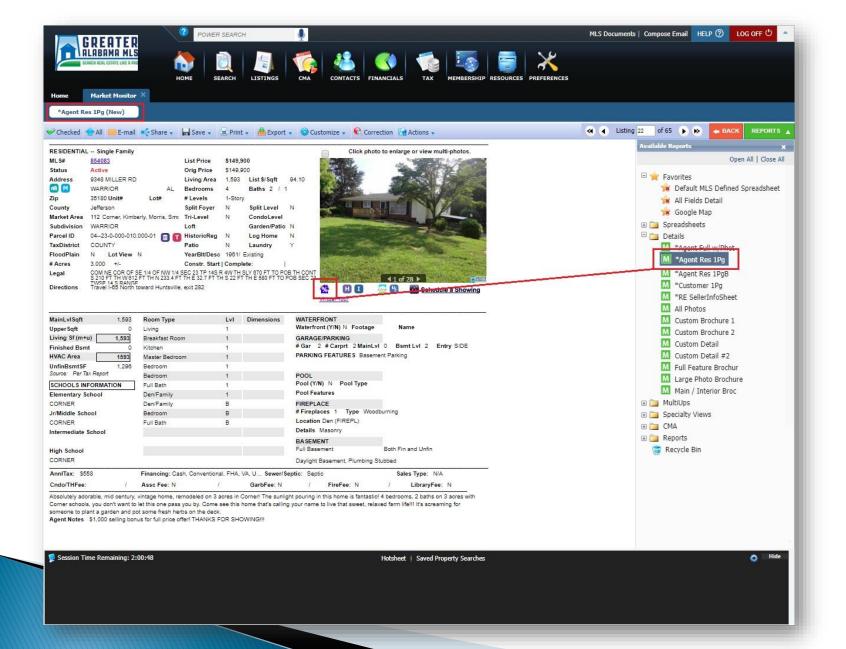

#### GALMLS also has the RatePlug icon on the AgentRes1Pg report:

Clicking on the RatePlug icon or link, will bring you to RatePlug's Lender Detail