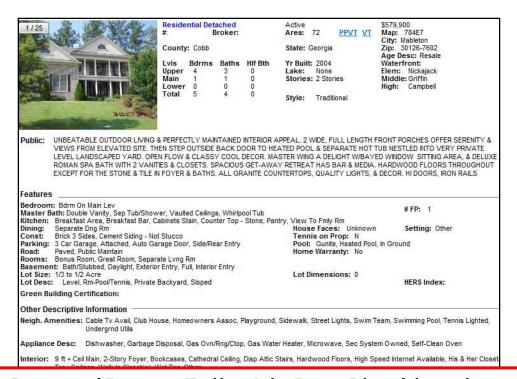

RatePlug melds a Lender's live mortgage payment information with MLS Property Listing information so that homebuyers can view total housing payments specific to each property listing.

A new Customer Report 'Buyer Full with RatePlug' has been created in the MLS system that will display your lender(s) (can display up to 3) mortgage information directly within the property detail view on the listings you send to homebuyers.

In the other available consumer reports, a small icon will allow homebuyers to access the mortgage payment information via a link. If the homebuyer clicks on this link or the 'Get Details' link within the RatePlug report...