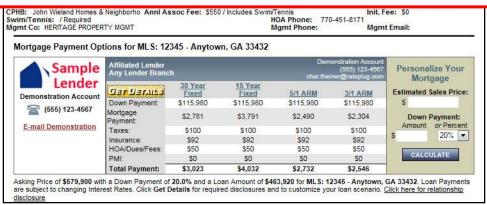

RatePlug melds a Lender's live mortgage payment information with MLS Property Listing information so that homebuyers can view total housing payments specific to each property listing.

A new Customer Report 'Buyer Full with RatePlug' has been created in the MLS system that will display your lender(s) (can display up to 3) mortgage information directly within the property detail view on the listings you send to homebuyers.

In the other available consumer reports, a small icon will allow homebuyers to access the mortgage payment information via a link. If the homebuyer clicks on this link or the 'Get Details' link within the RatePlug report...

...they will view the Lender's expanded product menu and play "what if" scenarios with the numbers to find the program that best fits them. The customer can also provide their contact information to order free services provided by the Lender such as pre-approval.