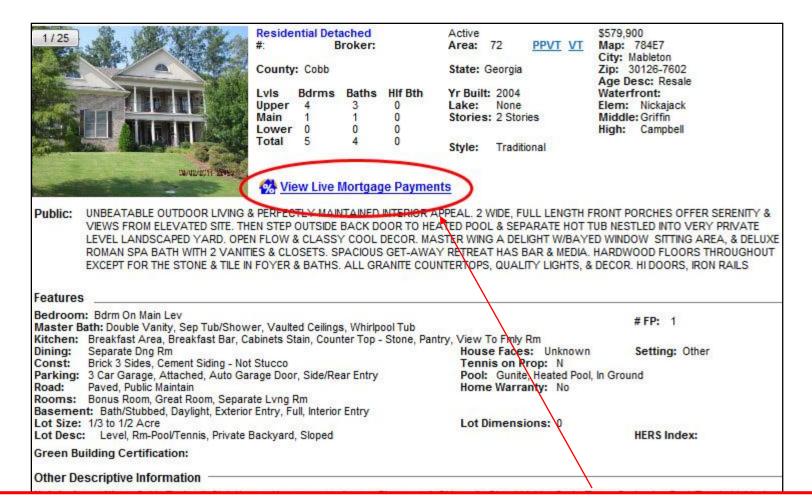

RatePlug melds a Lender's live mortgage payment information with MLS Property Listing information so that homebuyers can view total housing payments specific to each property listing.

A new Customer Report 'Buyer Full with RatePlug' has been created in the MLS system that will display your lender(s) (can display up to 3) mortgage information directly within the property detail view on the listings you send to homebuyers.

In the other available consumer reports, a small icon will allow homebuyers to access the mortgage payment information via a link. If the homebuyer clicks on this link or the 'Get Details' link within the RatePlug report...